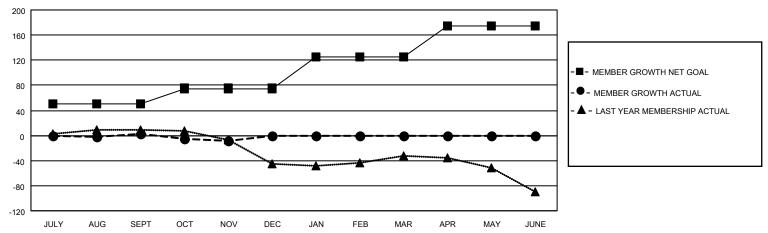

#### GOALS AND ACTUAL MEMBERS CUMULATIVE

| DROPPED CLUBS: 2 |    | 33 CLUBS OF 75 ADDED 1 OR | GENDER DISTRIBUTION       |                           |  |
|------------------|----|---------------------------|---------------------------|---------------------------|--|
|                  |    | MORE NEW MEMBERS          | MALE                      | 909 (60.16%)              |  |
| DROPPED MEMBERS  |    |                           | FEMALE<br>NON BINARY      | 602 (39.84%)<br>0 (0.00%) |  |
| DECEASED         | 10 |                           | PREFER NOT TO ANSWER      | 0 (0.00%)                 |  |
| CLUB CANCELLED   | 0  | CLICK HERE FOR CUMULATIVE | TOTAL FAMILY UNIT MEMBERS | 269                       |  |
| OTHER            | 60 | MEMBERSHIP DATA           |                           |                           |  |
| TOTAL            | 70 |                           | FAMILY MEMBERS PAYING HAI | F DUES 136                |  |
|                  |    |                           |                           |                           |  |